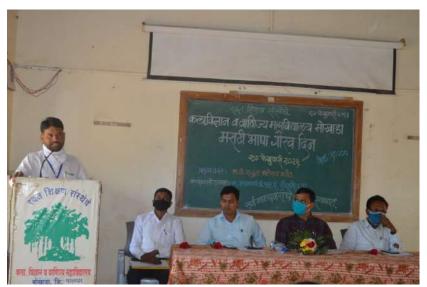

### " २७ फेब्रुवारी, मराठी भाषा गौरव दिन अहवाल "

महाविद्यालयाचा मराठी विभाग हा नेहमी वैविध्यपूर्ण उपक्रम राबवीत असतो. मरठी भाषा गौरव दिनाच्या निमिताने या वर्षी २७ फेब्रुवारी २०२१ रोजी मा.डॉ.राहुल भालेराव पाटील मराठी विभाग गोखले एज्युकेशन सोसायटीचे कला,वाणिज्य आणि विज्ञान महाविद्यालय जव्हार यांना व्याख्याते म्हणून आमंत्रित केले होते. त्यांनी विद्यार्थांना "मराठी भाषेची दशाव दिशा" या विषयावर मार्गदर्शन केले. या व्याख्यानाचा एकूण ६४ विद्यार्थांनी लाभ घेतला.

या कार्यक्रमच्या अध्यक्षस्थानीमहाविद्यालयाचे उपप्राचार्य प्रा. एस.ई. सैंदनशिव हे होते. या कार्यक्रमाचे आभार डॉ. पी.ए.वाविस्करसरयांनी केले.

Head / विभागायमुख Department of Ma albi/ मराठी विमान

( Photos)

## "२७ फेब्रुवारी 'मराठी भाषा गौरव दिन"

## शनिवार दिनांक: २७ फेब्रुवारी २०२१ सकाळी १०:०० वाजता कार्यक्रम पत्रिका

- प्रतिमा पूजन : प्रमुख पाहुणे व उपस्थितांच्या हस्ते.
- > प्रास्ताविक व प्रमुख पाहुण्यांची ओळख: प्रा. आर.डी. घाटाळ सर
- प्रमुख पाहुणे व उपस्थितांचे स्वागत :
  - १) डॉ .राहुल भालेराव पाटील(कला, विज्ञान व वाणिज्य महाविद्यालय जव्हार)
  - २) प्राचार्य, डॉ.जे.जी. जाधव सर
  - ३) डॉ .एस .ई.सैंदनशिव
  - ४) प्रा.जे.बी.वारघडे
- > प्रमुख पाहुण्यांचे मार्गदर्शन : डॉ .राहुल भालेराव पाटील
- अध्यक्षीय मनोगत : डॉ .एस .ई.सैंदनशिव
- आभार : डॉ.पी.ए.बाविस्कर सर
- > सुत्रसंचलन: प्रा. आर.डी. घाटाळ सर