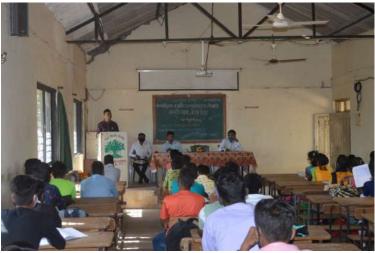

### " २७ फेब्रुवारी, मराठी भाषा गौरव दिन अहवाल "

महाविद्यालयाचा मराठी विभाग हा नेहमी वैविध्यपूर्ण उपक्रम राबवीत असतो. मरठी भाषा गौरव दिनाच्या निमिताने या वर्षी २७ फेब्रुवारी २०२१ रोजी मा.डॉ.राहुल भालेराव पाटील मराठी विभाग गोखले एज्युकेशन सोसायटीचे कला,वाणिज्य आणि विज्ञान महाविद्यालय जव्हार यांना व्याख्याते म्हणून आमंत्रित केले होते. त्यांनी विद्यार्थांना "मराठी भाषेची दशाव दिशा" या विषयावर मार्गदर्शन केले. या व्याख्यानाचा एकूण ६४ विद्यार्थांनी लाभ घेतला.

या कार्यक्रमच्या अध्यक्षस्थानीमहाविद्यालयाचे उपप्राचार्य प्रा. एस.ई. सैंदनशिव हे होते. या कार्यक्रमाचे आभार डॉ. पी.ए.वाविस्करसरयांनी केले.

Head / विभागायमुख Department of Ma albi/ मराठी विमान

( Photos)

## शनिवार दिनांक: २७ फेब्रुवारी २०२१ सकाळी १०:०० वाजता कार्यक्रम पत्रिका

- प्रतिमा पूजन : प्रमुख पाहुणे व उपस्थितांच्या हस्ते.
- > प्रास्ताविक व प्रमुख पाहुण्यांची ओळख: प्रा. आर.डी. घाटाळ सर
- प्रमुख पाहुणे व उपस्थितांचे स्वागत :
  - १) डॉ .राहुल भालेराव पाटील(कला, विज्ञान व वाणिज्य महाविद्यालय जव्हार)
  - २) प्राचार्य, डॉ.जे.जी. जाधव सर
  - ३) डॉ .एस .ई.सैंदनशिव
  - ४) प्रा.जे.बी.वारघडे
- > प्रमुख पाहुण्यांचे मार्गदर्शन : डॉ .राहुल भालेराव पाटील
- अध्यक्षीय मनोगत : डॉ .एस .ई.सैंदनशिव
- आभार : डॉ.पी.ए.बाविस्कर सर
- > सुत्रसंचलन: प्रा. आर.डी. घाटाळ सर