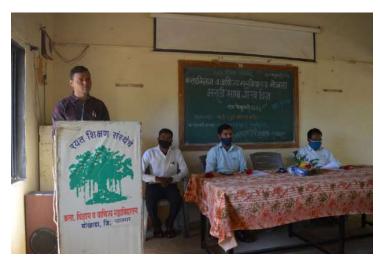

### " २७ फेब्रुवारी, मराठी भाषा गौरव दिन अहवाल "

महाविद्यालयाचा मराठी विभाग हा नेहमी वैविध्यपूर्ण उपक्रम राबवीत असतो. मरठी भाषा गौरव दिनाच्या निमिताने या वर्षी २७ फेब्रुवारी २०२१ रोजी मा.डॉ.राहुल भालेराव पाटील मराठी विभाग गोखले एज्युकेशन सोसायटीचे कला,वाणिज्य आणि विज्ञान महाविद्यालय जव्हार यांना व्याख्याते म्हणून आमंत्रित केले होते. त्यांनी विद्यार्थांना "मराठी भाषेची दशाव दिशा" या विषयावर मार्गदर्शन केले. या व्याख्यानाचा एकूण ६४ विद्यार्थांनी लाभ घेतला.

या कार्यक्रमच्या अध्यक्षस्थानीमहाविद्यालयाचे उपप्राचार्य प्रा. एस.ई. सैंदनशिव हे होते. या कार्यक्रमाचे आभार डॉ. पी.ए.वाविस्करसरयांनी केले.

Head / विभागायमुख Department of Ma albi/ मराठी विमान

( Photos)

## शनिवार दिनांक: २७ फेब्रुवारी २०२१ सकाळी १०:०० वाजता कार्यक्रम पत्रिका

- प्रतिमा पूजन : प्रमुख पाहुणे व उपस्थितांच्या हस्ते.
- > प्रास्ताविक व प्रमुख पाहुण्यांची ओळख: प्रा. आर.डी. घाटाळ सर
- प्रमुख पाहुणे व उपस्थितांचे स्वागत :
  - १) डॉ .राहुल भालेराव पाटील(कला, विज्ञान व वाणिज्य महाविद्यालय जव्हार)
  - २) प्राचार्य, डॉ.जे.जी. जाधव सर
  - ३) डॉ .एस .ई.सैंदनशिव
  - ४) प्रा.जे.बी.वारघडे
- > प्रमुख पाहुण्यांचे मार्गदर्शन : डॉ .राहुल भालेराव पाटील
- अध्यक्षीय मनोगत : डॉ .एस .ई.सैंदनशिव
- आभार : डॉ.पी.ए.बाविस्कर सर
- > सुत्रसंचलन: प्रा. आर.डी. घाटाळ सर