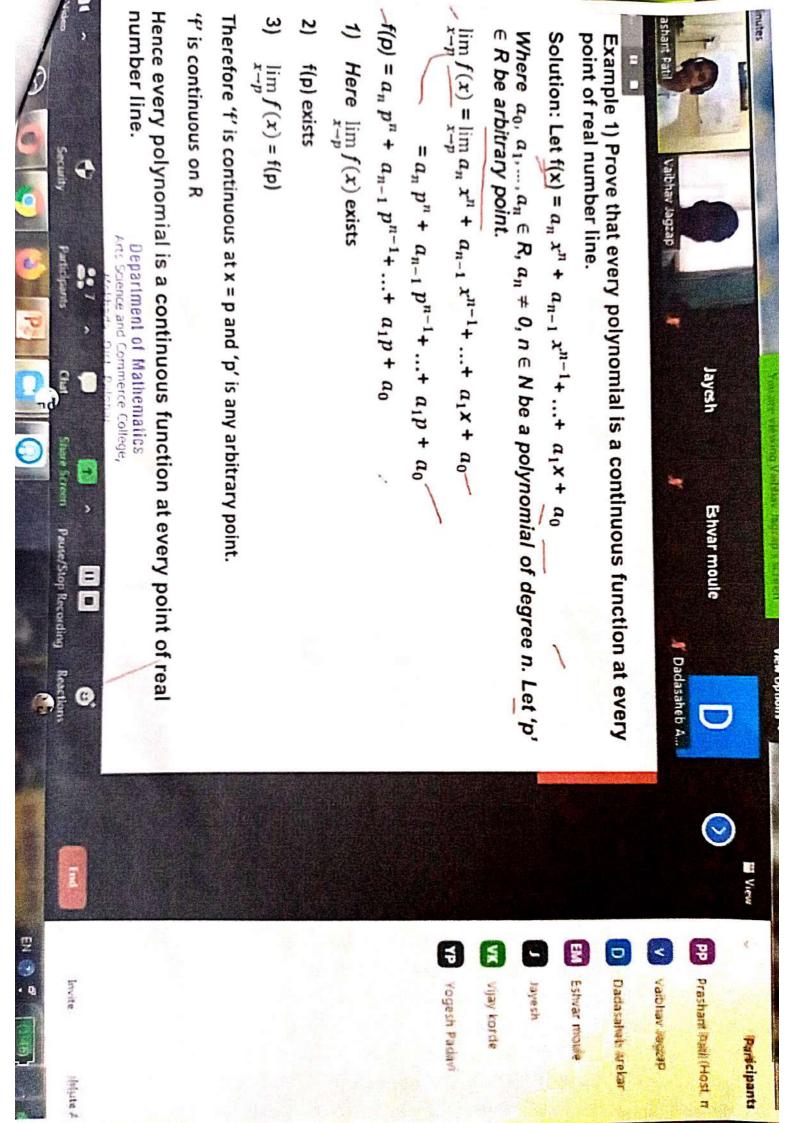

### Report of Teacher Exchange Programme

Date: 27/02/2021

As per the new guidelines given by NAAC, for the career, overall development & betterment of students, several activities must be organized by college. Teacher Exchange Programme is one of the very important activities for the students & respectively department point of view. The department of Mathematics took initiative to schedule & organized Teacher Exchange Programme to share, exchange & enhance knowledge of the college students on 27/02/2021.

For this Programme, the department had invited Prof. Vaibhav Jagzap from Rayat Shikshan Sanstha's, Mahatma Phule Arts, Science & Commerce College, Panvel to deliver a lecture. The said Programme was conducted in Online mode (Zoom Platform) from 3:00 pm. There were 7 participants for this Programme. Prof. Vaibhav Jagzap had given very informative lecture on the topic 'Limits & Continuity of function' with related theorems & examples.

After completion of lecture of Prof. Vaibhav Jagzap sir, Prof. Prashant Patil proposed vote of thanks in regards with Speaker, Principal of the college and Head of the department. Thus Programme was successfully completed at 4:00 pm.